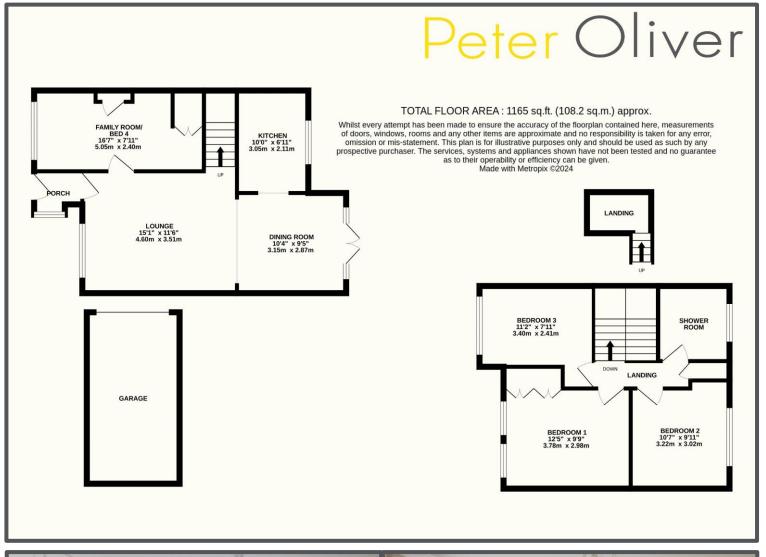

## Forge Rise, Uckfield, TN22 5BU

This is a great opportunity for those looking for a spacious property in a quiet, central location. Situated in a cul-de-sac just a few moments' walk from the High Street shops and railway station, this extended semi-detached home will satisfy the requirements of the largest of families, offering 3/4 bedrooms and 2/3 reception rooms, this home offers versatile space that can be utilised for a range of purposes. The large open plan lounge/diner is bright and spacious, and the kitchen runs directly off the dining area. To the front there is a small porch and what was the original garage has been converted into further living accommodation. We've labelled this room, family room/bed 4 and we can see it being used in a variety of different ways, possibility for an elderly parent. Upstairs there are three double bedrooms and family bathroom all of which are well presented. From the landing there is a small staircase to a half landing that is at worst useful storage but, we feel would appeal to younger children as a play area. Another outstanding feature of the property has to be the splendid rear garden. Mainly laid to lawn the garden is a good size and feels very private. In addition to the lawn there is also a patio seating area which would be ideal for entertaining in the warmer months. To the front there is a driveway which provides off road parking, further lawn area and a detached garage with electric opening door. This is a property with plenty of space in a quiet convenient location that will appeal to many types of buyers.