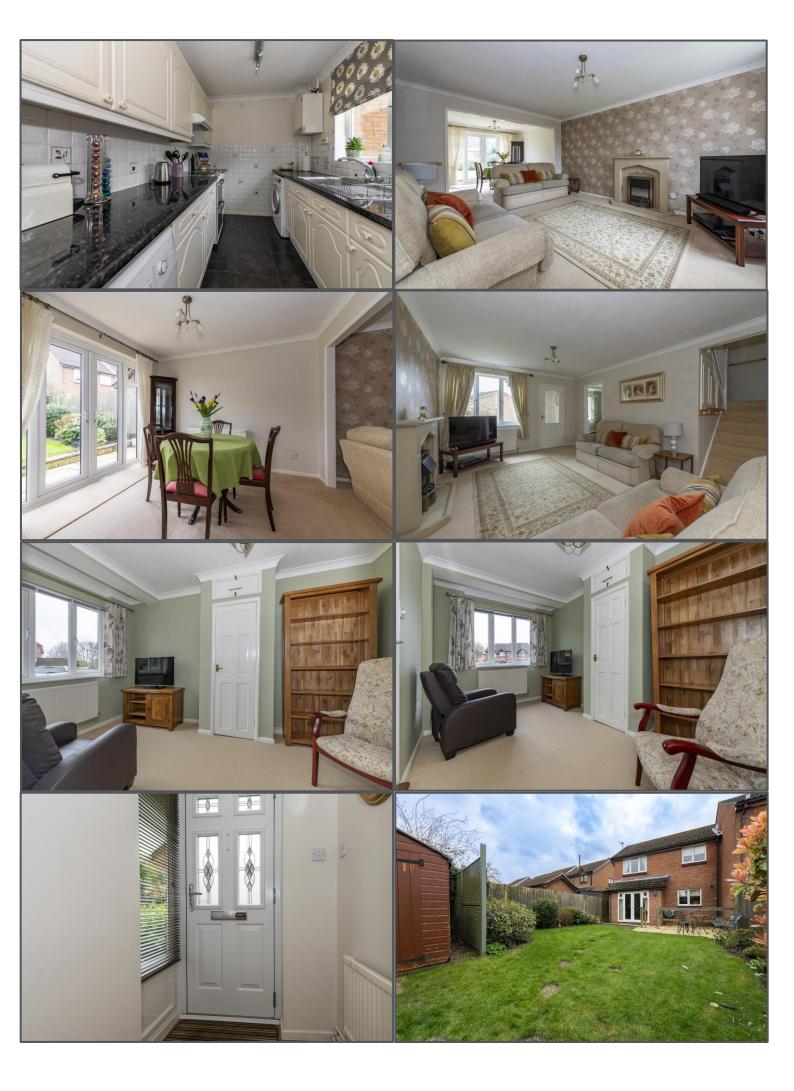

## Forge Rise, Uckfield, TN22 5BU

This is a great opportunity for those looking for a spacious property in a quiet, central location. Situated in a cul-de-sac just a few moments' walk from the High Street shops and railway station, this extended semi-detached home will satisfy the requirements of the largest of families, offering 3/4 bedrooms and 2/3 reception rooms, this home offers versatile space that can be utilised for a range of purposes. The large open plan lounge/diner is bright and spacious, and the kitchen runs directly off the dining area. To the front there is a small porch and what was the original garage has been converted into further living accommodation. We've labelled this room, family room/bed 4 and we can see it being used in a variety of different ways, possibility for an elderly parent. Upstairs there are three double bedrooms and family bathroom all of which are well presented. From the landing there is a small staircase to a half landing that is at worst useful storage but, we feel would appeal to younger children as a play area. Another outstanding feature of the property has to be the splendid rear garden. Mainly laid to lawn the garden is a good size and feels very private. In addition to the lawn there is also a patio seating area which would be ideal for entertaining in the warmer months. To the front there is a driveway which provides off road parking, further lawn area and a detached garage with electric opening door. This is a property with plenty of space in a quiet convenient location that will appeal to many types of buyers.