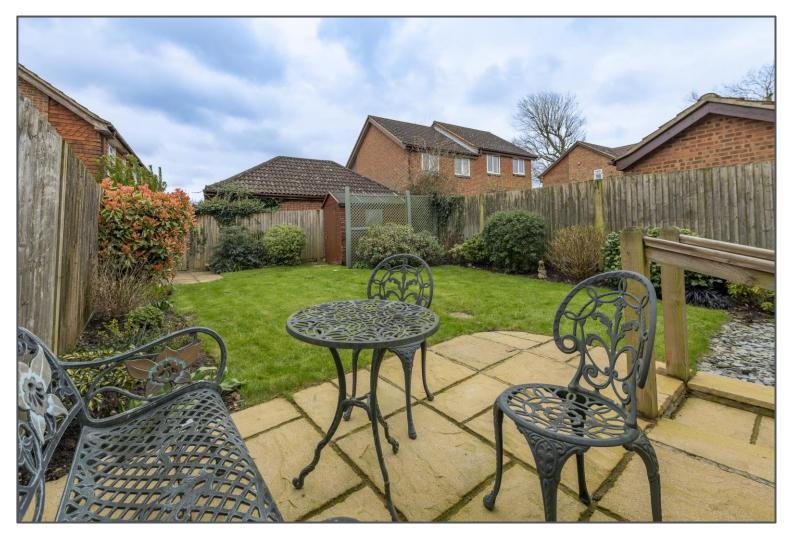

## Forge Rise, Uckfield, TN22 5BU

This is a great opportunity for those looking for a spacious property in a quiet, central location. Situated in a cul-de-sac just a few moments' walk from the High Street shops and railway station, this extended semi-detached home will satisfy the requirements of the largest of families, offering 3/4 bedrooms and 2/3 reception rooms, this home offers versatile space that can be utilised for a range of purposes. The large open plan lounge/diner is bright and spacious, and the kitchen runs directly off the dining area. To the front there is a small porch and what was the original garage has been converted into further living accommodation. We've labelled this room, family room/bed 4 and we can see it being used in a variety of different ways, possibility for an elderly parent. Upstairs there are three double bedrooms and family bathroom all of which are well presented. From the landing there is a small staircase to a half landing that is at worst useful storage but, we feel would appeal to younger children as a play area. Another outstanding feature of the property has to be the splendid rear garden. Mainly laid to lawn the garden is a good size and feels very private. In addition to the lawn there is also a patio seating area which would be ideal for entertaining in the warmer months. To the front there is a driveway which provides off road parking, further lawn area and a detached garage with electric opening door. This is a property with plenty of space in a quiet convenient location that will appeal to many types of buyers.